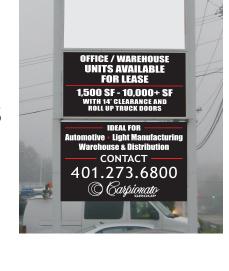

## I-295 TECH CENTER

1678 Hartford Avenue • 02919

- I-295 Tech Center is an ideal location for Automotive, Light Manufacturing, Warehouse, Offices and Distribution Uses
- Conveniently located right off I-295 and US Rt 6 with strong traffic counts
- Close proximity to I-95, T.F. Green Airport, and the Connecticut-Rhode Island state line
- Pylon Signage Available
- Premises may be customized to tenant's needs