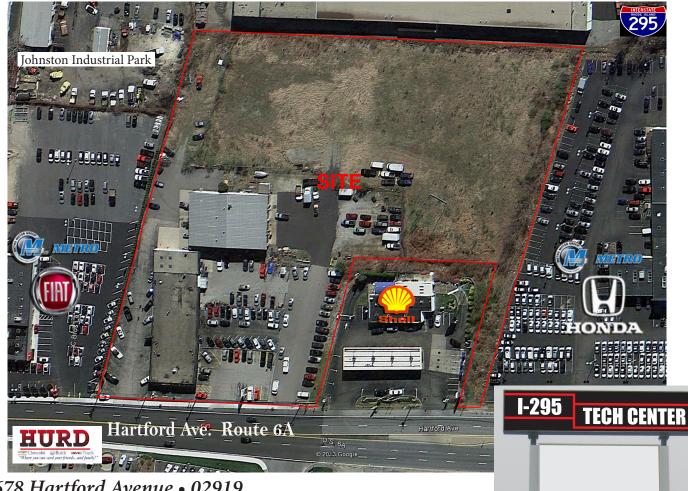

## I-295 TECH CENTER

1678 Hartford Avenue • 02919

- I-295 Tech Center is an ideal location for Automotive, Light Manufacturing, Warehouse, Offices and Distribution Uses
- Conveniently located right off I-295 and US Rt 6 with strong traffic counts
- Close proximity to I-95, T.F. Green Airport, and the Connecticut-Rhode Island state line
- Pylon Signage Available
- Premises may be customized to tenant's needs