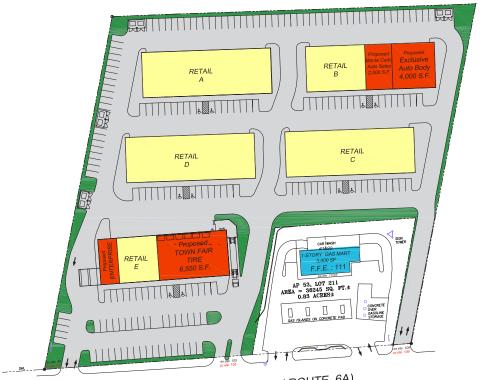

| HARTFORD  | ΔVFNUE | (ROUTE | 6A, |
|-----------|--------|--------|-----|
| IIADTFORD | AVENUE | •      |     |

| AVAILABLE SPACE         |             |                |  |  |  |  |
|-------------------------|-------------|----------------|--|--|--|--|
|                         | SQUARE FEET | WIDTH x LENGTH |  |  |  |  |
| RETAIL A (Subdividable) | 12,000      | 185' x 65'     |  |  |  |  |
| RETAIL B (Subdividable) | 5,525       | 85' x 65'      |  |  |  |  |
| RETAIL C (Subdividable) | 12,000      | 185' x 65'     |  |  |  |  |
| RETAIL D (Subdividable) | 12,000      | 185' x 65'     |  |  |  |  |
| RETAIL E (Subdividable) | 3,725       | 57' 3" x 65'   |  |  |  |  |
| Monte Carlo             | 2,500 SF    |                |  |  |  |  |
| Exclusive Auto Body     | 4,000 SF    |                |  |  |  |  |
| Town Fair Tire          | 6,550 SF    |                |  |  |  |  |
| Enterprise              | 1,700 SF    |                |  |  |  |  |