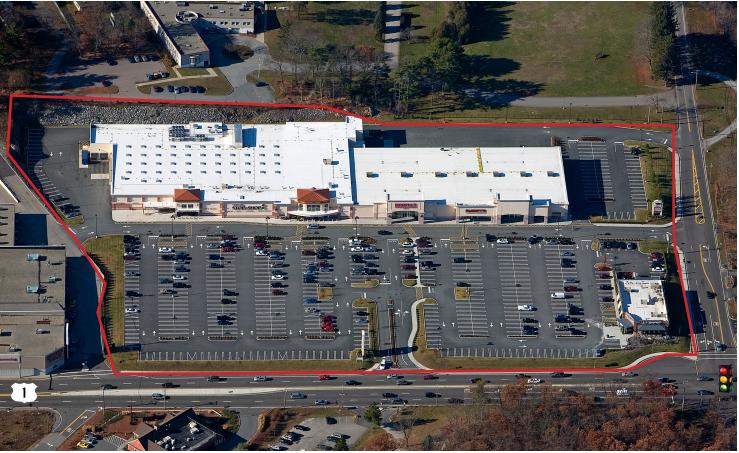

### ATTLEBORO • MASSACHUSETTS

Mayfaire Centre, a 111,808 sf grocery anchored shopping center, is stragegically located on Route 1 with excellant visiability and daily

### Mayfaire Centre

| TENANTS      |                     |                |  |  |
|--------------|---------------------|----------------|--|--|
|              | SQUARE FEET         | WIDTH X LENGTH |  |  |
| RETAIL A     | 4,014 See Site Plan |                |  |  |
| Stop & Shop  |                     | 65,600 sf      |  |  |
| LA-Z-BOY     |                     | 20,000 sf      |  |  |
| Sleepy's     |                     | 8,000 sf       |  |  |
| Avenue       |                     | 5,000 sf       |  |  |
| Uno          |                     | 5,460 sf       |  |  |
| Aspen Dental |                     | 3,500 sf       |  |  |
|              |                     |                |  |  |

Available

Signed Tenant

Entrance to South Attleboro Square

Y

| LAT/LON                                | GLA        | PA       | PARKING  |  |
|----------------------------------------|------------|----------|----------|--|
| 41.925902/-71.3595065                  | 111,604 sf |          | 568      |  |
| TRAFFIC COUNT                          | CARS/DAY   |          |          |  |
| Route I-295                            | 39,900     |          |          |  |
| Route 1                                | 28,400     |          |          |  |
|                                        | 1-MILE     | 3-MILE   | 5-MILE   |  |
| Estimated Population (2012)            | 4,036      | 69,267   | 191,553  |  |
| Estimated Avergage<br>HH Income (2012) | \$126,865  | \$67,802 | \$66,306 |  |