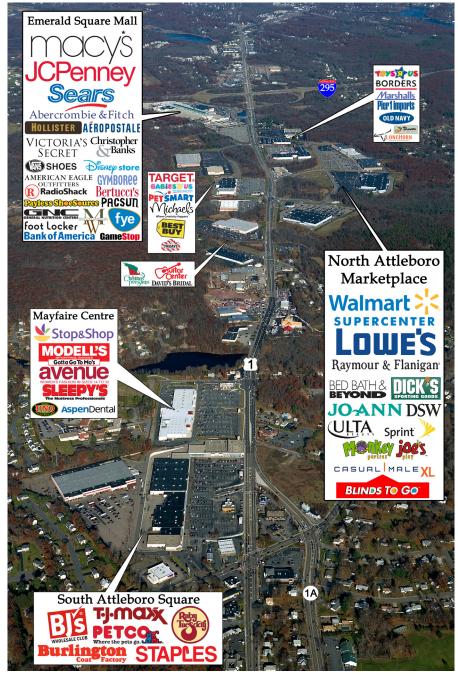

## MAYFAIRE CENTRE

# MAYFAIRE CENTRE

Route 1 & May Street • 02703

- traffic counts of over 42,900
- Anchor Tenants include Stop & Shop, Lazy Boy and Sleepy's
- Pylon Signage available

1414 Atwood Avenue | Johnston | RI | 02919 | 401•273•6800 www.CarpionatoGroup.com

### ATTLEBORO • MASSACHUSETTS

Mayfaire Centre, a 111,808 sf grocery anchored shopping center, is stragegically located on Route 1 with excellant visiability and daily

#### ATTLEBORO • MASSACHUSETTS